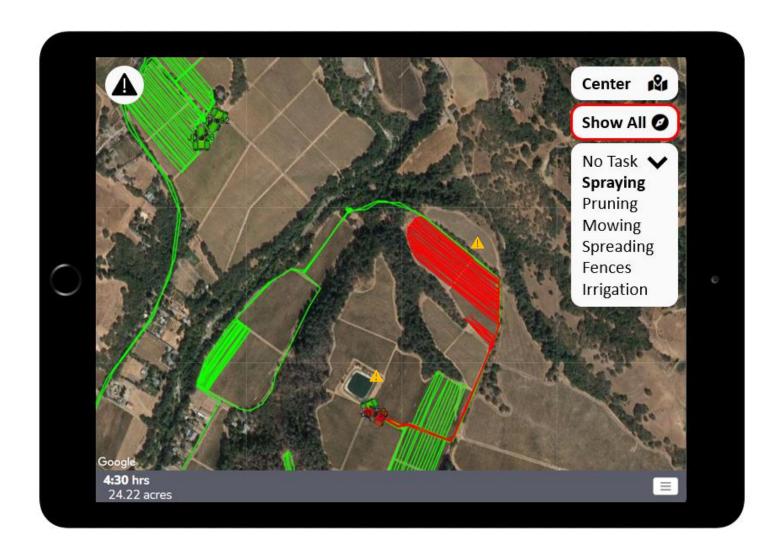

## **REAL TIME JOB MONITORING**

#### **REAL TIME TRACKING**

Track picking progress
through harvest season for
winemaker

#### **DRIVE EFFICIENCY**

Monitor and correct speed of application, operator best practices (Ac/Hr)

#### LAY FOUNDATIONS

Baseline operations to measure ROI of mechanization / automation