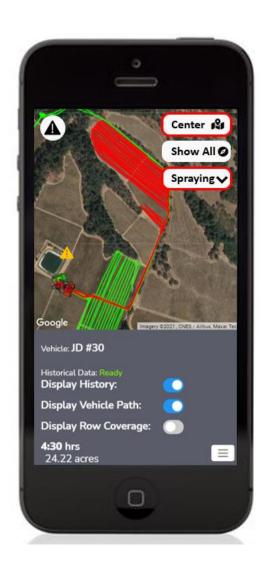

## **REAL TIME JOB MONITORING**

#### **REAL TIME TRACKING**

Track picking progress
through harvest season for
winemaker

#### **DRIVE EFFICIENCY**

Monitor and correct speed of application, operator best practices (Ac/Hr)